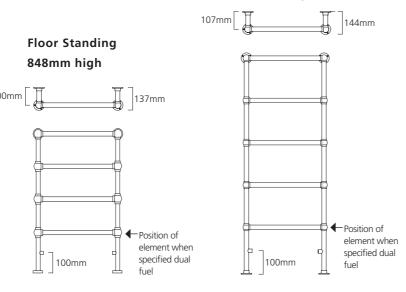

## Floor Standing 1548mm high

Pipe centres left to right = Width less 145mm less valves

Pipe centres from wall = 848mm high = 100mm, 1548mm high = 107mm

Depth from wall = 848mm high = 137mm, 1548mm high = 144mm