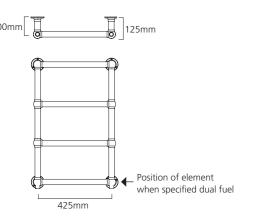

## Wall Mounted 750mm high

Pipe centres left to right = Width less 75mm
Pipe centres from wall = 100mm
Depth from wall = 125mm