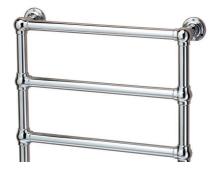

# **CLEVES**

- Classic steel towel rail in chrome
- Floor or wall mounted options, delivered in 48-72 hours
- Optional next-day delivery available (pg.2)
- Dual fuel available, please specify at time of order

#### Sizes and Prices

| Dimensions (mm) |       |       | Cross Tubes | Output Δt 50°C |       | Product Code  | Chrome  | Chrome  | Chrome<br>+Valves | Chrome<br>+Valves |  |
|-----------------|-------|-------|-------------|----------------|-------|---------------|---------|---------|-------------------|-------------------|--|
| Height          | Width | Depth | Closs lubes | Watts          | Btu's | Troudet code  | Ex VAT  | Inc VAT | Ex VAT            | Inc VAT           |  |
| Wall Mour       | nted  |       |             |                |       |               |         |         |                   |                   |  |
| 750             | 500   | 125   | 4           | 137            | 467   | CLEV75504C    | £523.00 | £627.60 | £562.00           | £674.40           |  |
| Floor Standing  |       |       |             |                |       |               |         |         |                   |                   |  |
| 848             | 598   | 137   | 4           | 163            | 556   | CLEV845904C   | £540.00 | £648.00 | £579.00           | £694.80           |  |
| 1548            | 598   | 144   | 5           | 310            | 1058  | CLEV155905C ◆ | £656.00 | £787.20 | £695.00           | £834.00           |  |