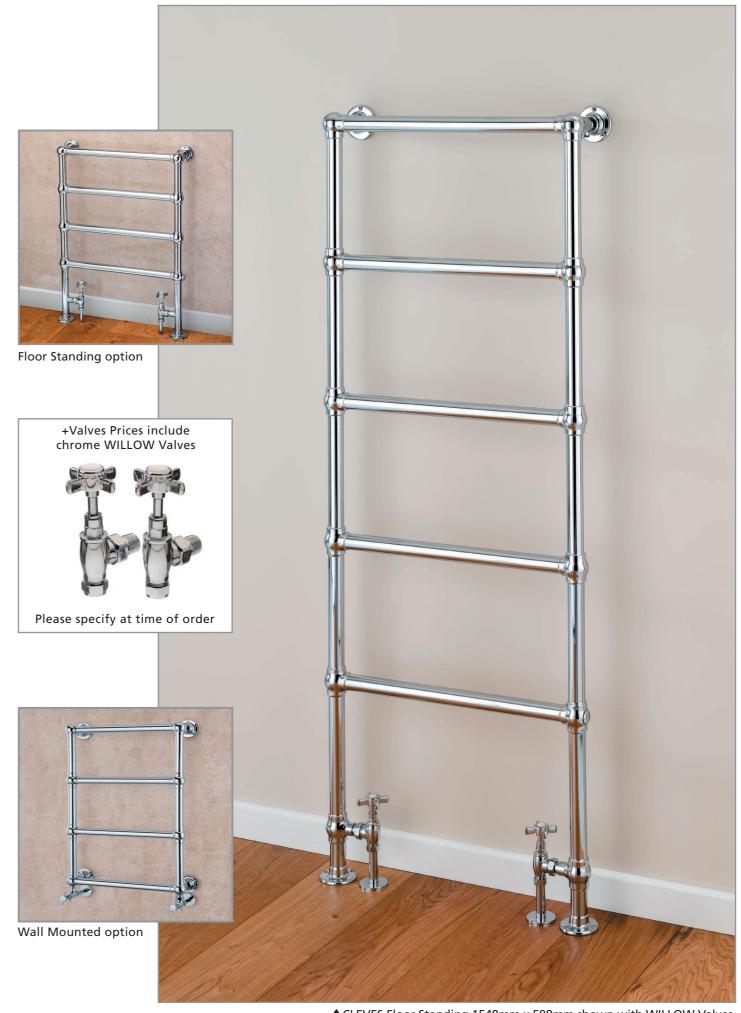

(for Wall Mounted Rail)              | 100WDEELE    | £62.00          | £74.40           |
| 100W Dual Energy Element (for Floor Standing Rail 848 x 598)  | 100WDEELE    | £62.00          | £74.40           |
| 150W Dual Energy Element (for Floor Standing Rail 1548 x 598) | 150WDEELE    | £63.00          | £75.60           |

Please Note: Elements have an IP rating of 55 and are guaranteed for 2 years.

## **Pipe Centres and Technical Drawings**

## Wall Mounted 750mm high



Pipe centres left to right = Width less 75mm
Pipe centres from wall = 100mm
Depth from wall = 125mm

## Floor Standing 1548mm high



Pipe centres left to right = Width less 145mm less valves

Pipe centres from wall = 848mm high = 100mm, 1548mm high = 107mm

Depth from wall = 848mm high = 137mm, 1548mm high = 144mm



♦ CLEVES Floor Standing 1548mm x 598mm shown with WILLOW Valves.