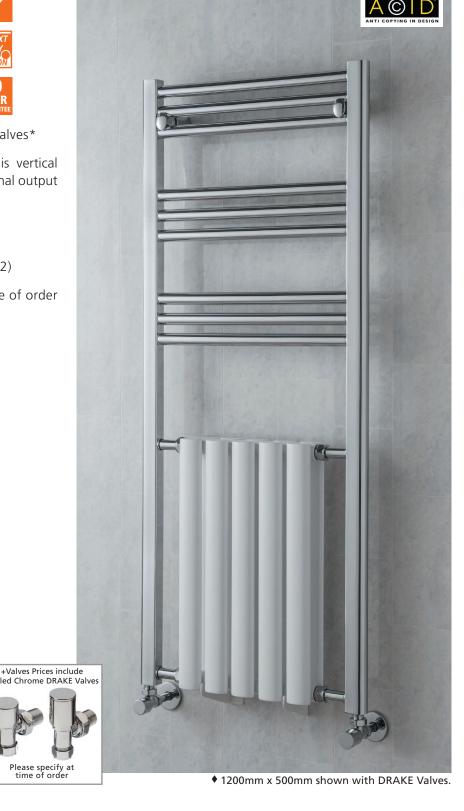

## TALLIS FUSION

- +Valves prices include Chrome DRAKE Valves\*
- Contemporary steel ladder rail with Tallis vertical oval tubed steel radiator inside for additional output
- Chrome and White RAL 9016 only
- Delivered in 48-72 hours
- Optional next-day delivery available (pg.2)
- Dual fuel available, please specify at time of order

## **TALLIS FUSION Sizes and Prices**

| Dimensions (mm) |       | Elements | Output Δt 50°C |       | Product Code | Price   | Price   | Price +Valves | Price +Valves |
|-----------------|-------|----------|----------------|-------|--------------|---------|---------|---------------|---------------|
| Height          | Width | Liements | Watts          | Btu's | Troduct code | Ex VAT  | Inc VAT | Ex VAT        | Inc VAT       |
| 1200            | 500   | 10       | 499            | 1703  | TALF125010 ◆ | £690.00 | £828.00 | £719.00       | £862.80       |