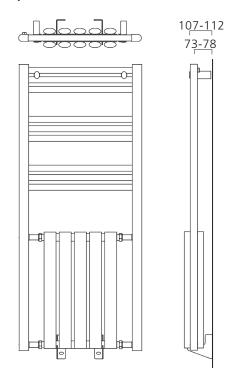

## **Pipe Centres and Technical Drawings**

Pipe centres left to right = width less 36mm
Pipe centres from wall = 73mm - 78mm
Depth from wall = 107mm - 112mm