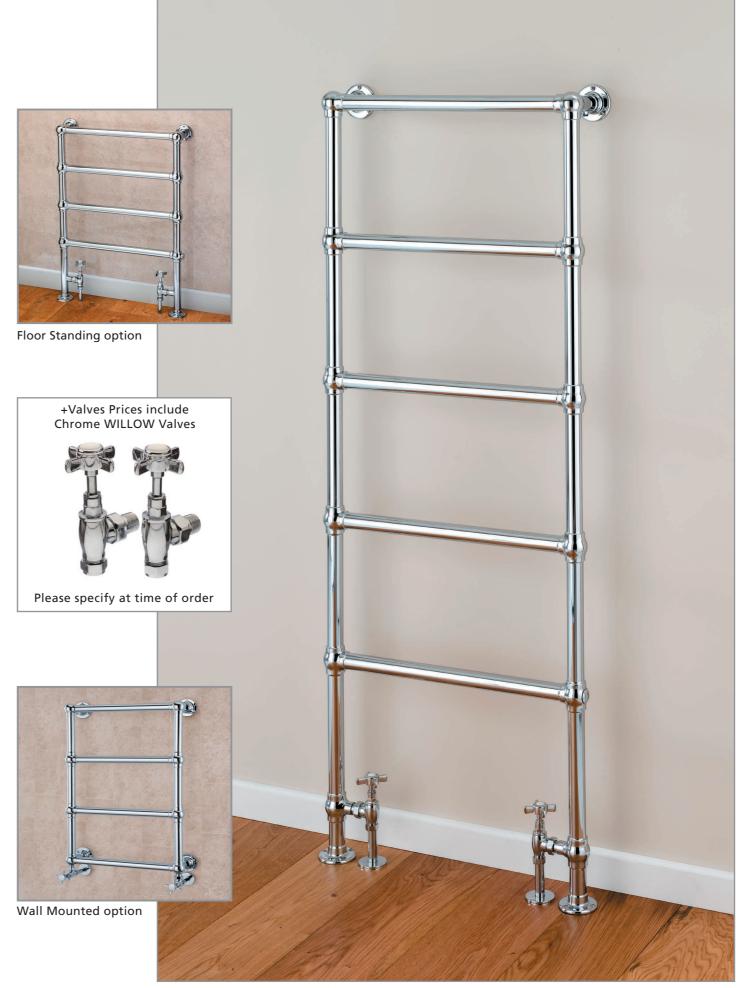

# **CLEVES**

- Classic steel towel rail in chrome
- Floor or wall mounted options, delivered in 48-72 hours
- Optional next-day delivery available (pg.2)
- Dual fuel available, please specify at time of order

<sup>\*+</sup>Valve Prices include Chrome WILLOW Valves, angled only.

The CLEVES is suitable for use as dual fuel, please see pages 98-99 for available Electric Elements.

# Floor Standing 1548mm high

Pipe centres from wall = 848mm high = 100mm, 1548mm high = 107mm

= 848mm high = 137mm, 1548mm high = 144mm

Pipe centres left to right = Width less 145mm less valves

♦ CLEVES Floor Standing 1548mm x 598mm shown with WILLOW Valves.