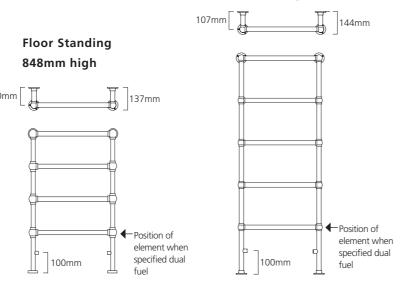

# **Pipe Centres and Technical Drawings**

# Floor Standing 1548mm high

Pipe centres from wall = 848mm high = 100mm, 1548mm high = 107mm

= 848mm high = 137mm, 1548mm high = 144mm

Pipe centres left to right = Width less 145mm less valves

♦ CLEVES Floor Standing 1548mm x 598mm shown with WILLOW Valves.

Depth from wall