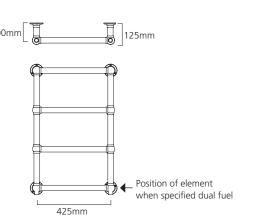

# **Pipe Centres and Technical Drawings**

## Wall Mounted 750mm high

Pipe centres left to right = Width less 75mm Pipe centres from wall = 100mm Depth from wall = 125mm