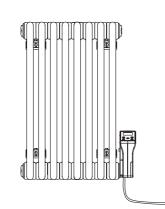

- 3 column electric radiator with wall brackets
- 2-year guarantee on the element, 10-years on the radiator
- White RAL 9016 only delivered in 48-72 hours

## **Technical Drawings**

Cornel Electric radiators must be hung a minimum of 150mm off the floor.

22

- 8 operating modes: weekly program, 3 integrated pre-set timed programs, pilot-wire facility, comfort, night and antifreeze
- Open Window Function
- 2-Year Guarantee on the element