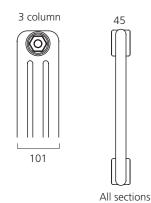

## **Technical Drawings**

Cornel Electric radiators must be hung a minimum of 150mm off the floor.

22

- 8 operating modes: weekly program, 3 integrated pre-set timed programs, pilot-wire facility, comfort, night and antifreeze
- Open Window Function
- 2-Year Guarantee on the element

45mm wide

23

Supplies4Heat Value & Service supplies4heat.co.uk Tel. 01342 306880