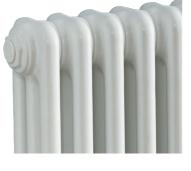

- 3 column electric radiator with wall brackets
- 2-year guarantee on the element, 10-years on the radiator
- White RAL 9016 only delivered in 48-72 hours

Widths include measurement for bushes. Please note due to manufacturing tolerances widths shown may vary by +/- 2mm.

The Cornel Electric range combines the classic Cornel design with the flexibility of a fully controllable electric element. Offering 8 function modes, the Cornel Electric can be set to operate when you wish, on a daily basis, or you can select one of the three pre-set programmes. The Open Window Function detects an open external door or window and will turn the radiator off if it detects that it is allowing heat to escape, saving energy and money.