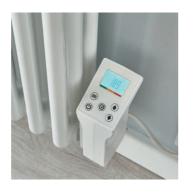

Widths include measurement for bushes. Please note due to manufacturing tolerances widths shown may vary by +/- 2mm.

The Cornel Electric range combines the classic Cornel design with the flexibility of a fully controllable electric element. Offering 8 function modes, the Cornel Electric can be set to operate when you wish, on a daily basis, or you can select one of the three pre-set programmes. The Open Window Function detects an open external door or window and will turn the radiator off if it detects that it is allowing heat to escape, saving energy and money.

## **Technical Drawings**

Cornel Electric radiators must be hung a minimum of 150mm off the floor.

22

- 8 operating modes: weekly program, 3 integrated pre-set timed programs, pilot-wire facility, comfort, night and antifreeze
- Open Window Function
- 2-Year Guarantee on the element