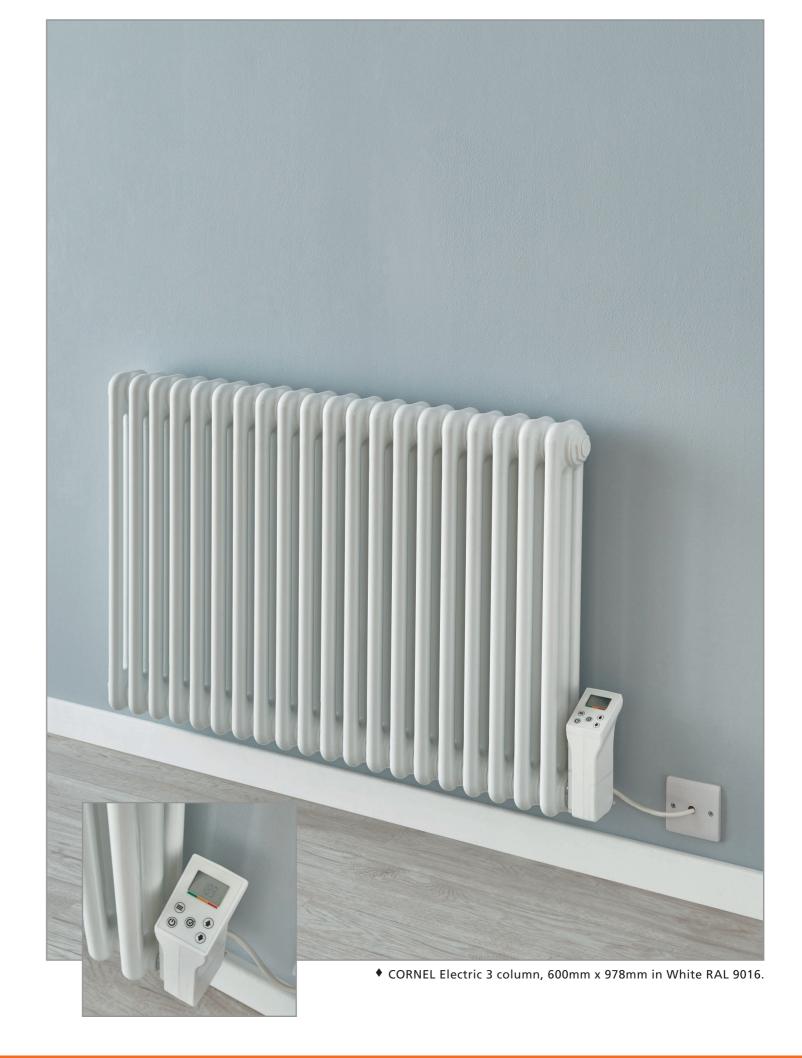

## **Sizes and Prices**

| Dimensions (mm) |       |       | Costions | Output ∆t 50°C | Product Code     | White   | White   |
|-----------------|-------|-------|----------|----------------|------------------|---------|---------|
| Height          | Width | Depth | Sections | Watts          | Product Code     | Ex VAT  | Inc VAT |
| Horizontal      |       |       |          |                |                  |         |         |
| 600             | 708   | 101   | 14       | 800            | CORN3C607014EW   | £600.00 | £720.00 |
|                 | 843   | 101   | 17       | 1000           | CORN3C608417EW   | £664.00 | £796.80 |
|                 | 978   | 101   | 20       | 1200           | CORN3C609720EW ◆ | £729.00 | £874.80 |
|                 | 1113  | 101   | 23       | 1500           | CORN3C601123EW   | £793.00 | £951.60 |

Widths include measurement for bushes. Please note due to manufacturing tolerances widths shown may vary by +/- 2mm.

The Cornel Electric range combines the classic Cornel design with the flexibility of a fully controllable electric element. Offering 8 function modes, the Cornel Electric can be set to operate when you wish, on a daily basis, or you can select one of the three pre-set programmes. The Open Window Function detects an open external door or window and will turn the radiator off if it detects that it is allowing heat to escape, saving energy and money.