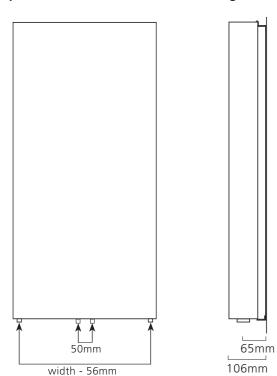

# Type 21 (P+) Profile

Double steel panels (one front, one back) with a single convector.

Pipe centres left to right = width minus 56mm or 50mm Pipe centres from wall = 65mm Depth from wall = 106mm

® FARADAY is a registered trademark of IRSAP UK Limited.