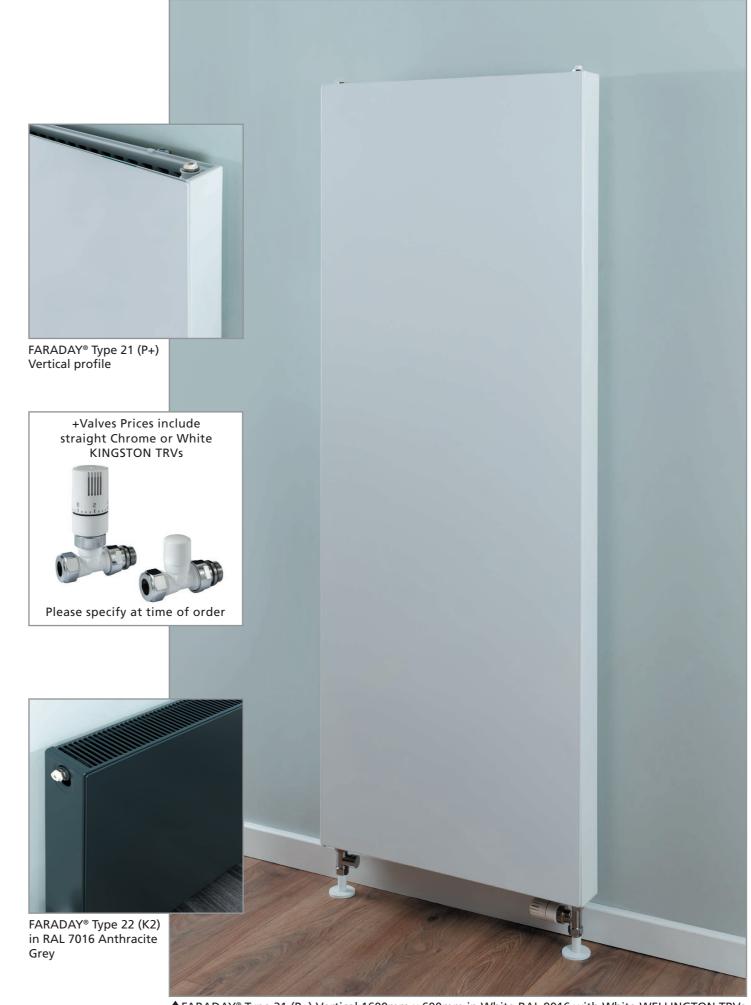

♦ FARADAY® Type 21 (P+) Vertical 1600mm x 600mm in White RAL 9016 with White WELLINGTON TRVs.

37

Supplies4Heat • Value & Service supplies4heat.co.uk Tel. 01342 306880