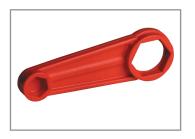

#### **Nylon Spanner**

| Description   | Product Code | Price<br>Ex VAT | Price<br>Inc VAT |
|---------------|--------------|-----------------|------------------|
| Nylon Spanner | MCSPANNER    | £11.00          | £13.20           |

Perfect for tightening CORNEL bushes and airvents, this robust nylon spanner is an exact fit and will reduce the risk of damaging your radiator with inappropriate metal tools.