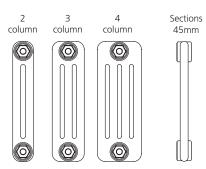

## PIPE CENTRES

Pipe centres left to right

Pipe centres from wall (Based on adjustable wall ties) = width of radiator plus valves

= 2 column = 64mm - 74mm

= 3 column = 82mm - 92mm

= 4 column = 102mm - 112mm

## **BORE CENTRES**

Bore centres = height less 65mm Bore centres from base = 32.5mm

CORNEL 4 column 1800mm x 431mm in special finish Matt White with optional slip on welded feet & white Kingston TRVs & matching pipe covers & shrouds.