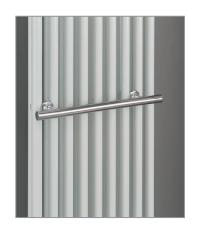

#### **Optional CORNEL Towel Bar**

| Description                                 | Product Code | Price<br>Ex VAT | Price<br>Inc VAT |
|---------------------------------------------|--------------|-----------------|------------------|
| Chrome Towel Bar to fit 8 Sections or more  | CORNTB08SEC  | £108.00         | £129.60          |
| Chrome Towel Bar to fit 10 Sections or more | CORNTB10SEC  | £118.00         | £141.60          |

Please note: The towel bar will sit off centre for CORNEL radiators that have an uneven number of sections.