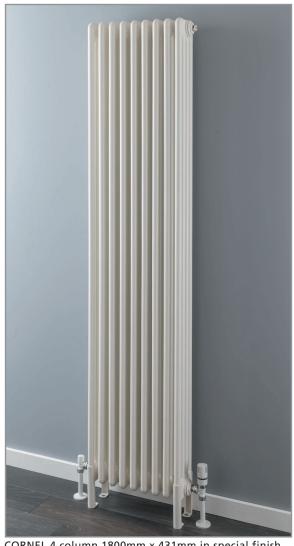

## **BORE CENTRES**

Bore centres = height less 65mm Bore centres from base = 32.5mm

CORNEL 4 column 1800mm x 431mm in special finish Matt White with optional slip on welded feet & white Kingston TRVs & matching pipe covers & shrouds.