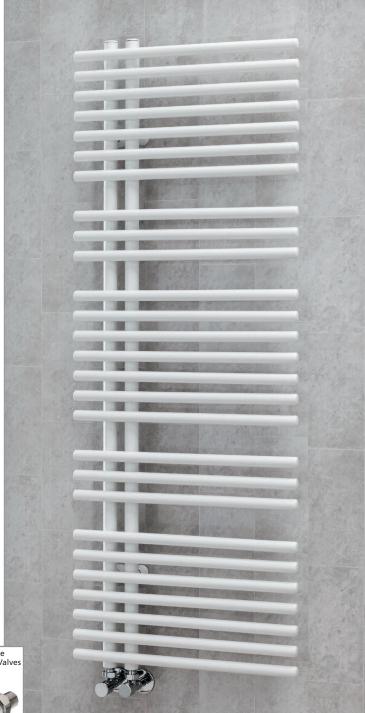

## CHAUCER Side Rail

- Italian design & manufacture, steel towel rail
- Side loading towel rail with 23mm round tubes
- +Valves prices include Chrome DRAKE valves\*
- White RAL 9016 delivered as standard in 48-72 hours
- Optional next-day delivery available (pg.2)
- 23 RAL colours, 10 special finishes, up to 8 working days (pg.12-13)
- Dual fuel available, please specify at time of order

♦ 1348mm x 500mm in White RAL 9016 with DRAKE Valves.