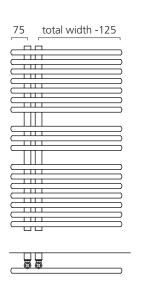

## Pipe Centres and Technical Drawings

The Chaucer Side Rail can be hung left or right-handed.

| Pipe centres left to right | = 50mm         |
|----------------------------|----------------|
| Pipe centres from wall     | = 57mm - 67mm  |
| Depth from wall            | = 92mm - 102mm |